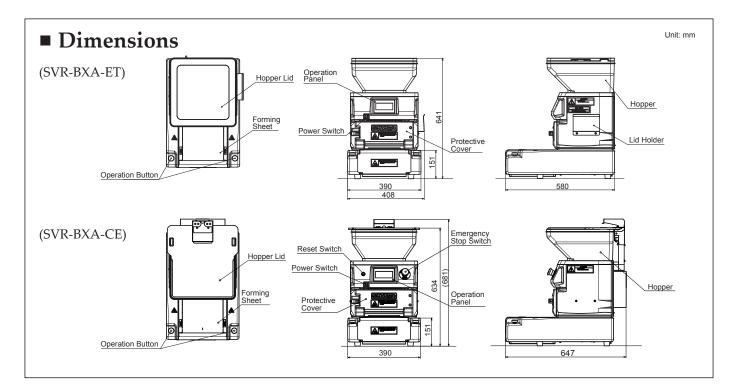

#### Machine dimensions (in mm) 408W×580D×641Hmm (SVR-BXA-ET) 390W×647D×681Hmm (SVR-BXA-CE)

#### Weight

41Kg (SVR-BXA-ET) 42Kg (SVR-BXA-CE)

\*Designs and specifications are subject to change without notice.

Purerange Ent. Ltd. #201 - 6741 Cariboo Rd., Burnaby Britsh Colombia, Canada V3N 4A3 Tel. +1 778-397-7873 e-mail info@purerange.com https://www.purerange.com