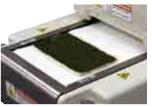

## Process

1. It spreads sushi rice onto the forming sheet

3. Place ingredients by hand

5. Automatically roll up

2. Place *Nori* (dried seaweed) by hand on the rice

4. It starts rolling

6. Forms beautiful rolls