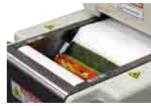

## Process

1. It spreads sushi rice onto the forming sheet

3. Place ingredients by hand

5. Automatically roll up

2. Place *Nori* (dried seaweed) by hand on the rice

4. It starts rolling

6. Forms beautiful rolls