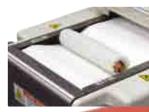

## Process

1. It spreads sushi rice onto the forming sheet

3. Place ingredients by hand

5. Automatically roll up

2. Place *Nori* (dried seaweed) by hand on the rice

4. It starts rolling

6. Forms beautiful rolls