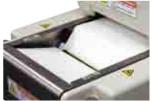

## Process

1. It spreads sushi rice onto the forming sheet

3. Place ingredients by hand

5. Automatically roll up

2. Place *Nori* (dried seaweed) by hand on the rice

4. It starts rolling

6. Forms beautiful rolls