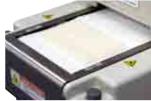

## Process

1. It spreads sushi rice onto the forming sheet

3. Place ingredients by hand

5. Automatically roll up

2. Place *Nori* (dried seaweed) by hand on the rice

4. It starts rolling

6. Forms beautiful rolls