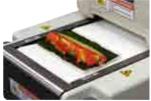

## Process

1. It spreads sushi rice onto the forming sheet

3. Place ingredients by hand

5. Automatically roll up

2. Place *Nori* (dried seaweed) by hand on the rice

4. It starts rolling

6. Forms beautiful rolls