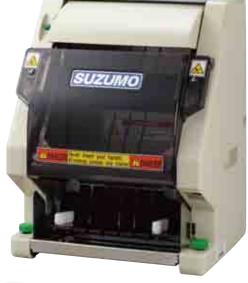

# Automatic Roll Sushi Cutter SVC-ATC

SUZUMO

SVC-ATC-CE

- Easy setting & cleaning
- Easy cutting blade replacement
- Safety sensor for Front Cover
- Maximum 60mm diameter roll cut

Standard cutting unit are either 180mm-6pieces or 180mm-8pieces.

### Automatic Roll Sushi Cutter SVC-ATC

#### **■** Features

- Designed for safe operation and easy cleaning.
- Cutting unit can be designed as custom order basis. Standard cutting unit is either 180mm-6 pieces or 180mm-8 pieces.
- Wider cutting table can be set 3pieces of small rolls (*Hosomaki*) and cut at one time.
- Compact and lightweight design enables you to carry the machine wherever you wish.