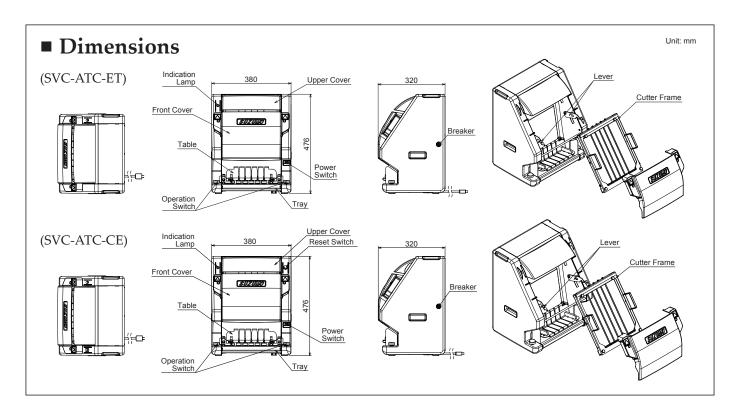

#### Machine dimensions (in mm)

380W×320D×476Hmm

#### Weight

Approx. 17Kg (include cutting table & flame)