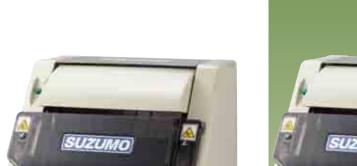

# Automatic Roll Sushi Cutter SVC-ATC

SUZUMO

SVC-ATC-CE

- Easy setting & cleaning
- Easy cutting blade replacement
- Safety sensor for Front Cover
- Maximum 60mm diameter roll cut

Standard cutting unit are either 180mm-6pieces or 180mm-8pieces.

### Automatic Roll Sushi Cutter SVC-ATC