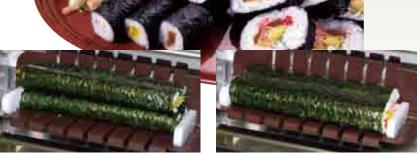

4 hosomaki (small roll) can be set on cutting table: 2,200 rolls / hr

2 medium size rolls: 1,100 rolls / hr

1 large size rice outside roll: 550 rolls / hr

#### Capacity

Small roll (25mm □): Approx 2,200 rolls / hr (4 rolls at one time)
Medium roll (35mm□): Approx 1,100 rolls / hr (2 rolls at one time)
Large roll (46-60mm□): Approx 550 rolls / hr (1 roll at one time)